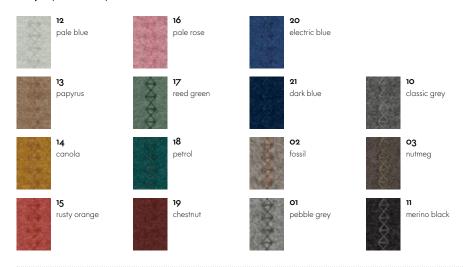

elange yarn emphasizes the fabric's natural colors - from delicate shades to vibrant hues - and gains added elegance with color-coordinated stitching. The fabric offers thermal comfort and excellent durability, making it suited for upholstered furniture in office settings as well as residential applications.

Cosy 2 is available in 15 colors.

Material 20% polyamide,

80% new wool

vitra.

Weight 590 g/m<sup>2</sup> (17.4 oz/y<sup>2</sup>) Width 154 cm +/- 2 cm (60")

50,000 Martindale Abrasion resistance

Fastness to light Type 6

Pilling Grade 4-5 Fastness to Grade 4-5 dry rubbing

and wet

Alcove Alcove Plus Citizen

Grand Relax HAL Lounge Chair Organic Chair

Soft Modular Sofa Soft Seats

## Cosy 2



Petit Repos Repos & Grand Repos Suita Club Armchair Suita

## Cosy 2 (cross stitch)