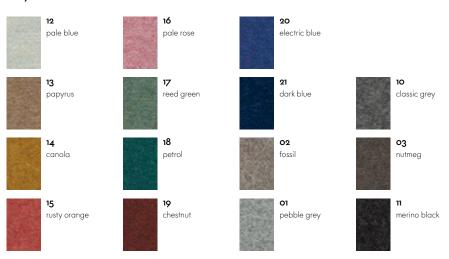

Cosy 2 is available in 15 colors.

Material 20% polyamide,

80% new wool

vitra.

Weight 590 g/m<sup>2</sup> (17.4 oz/y<sup>2</sup>) Width 154 cm +/- 2 cm (60")

50,000 Martindale Abrasion resistance

Fastness to light Type 6

## Cosy 2

Petit Repos Repos & Grand Repos Suita Club Armchair Suita